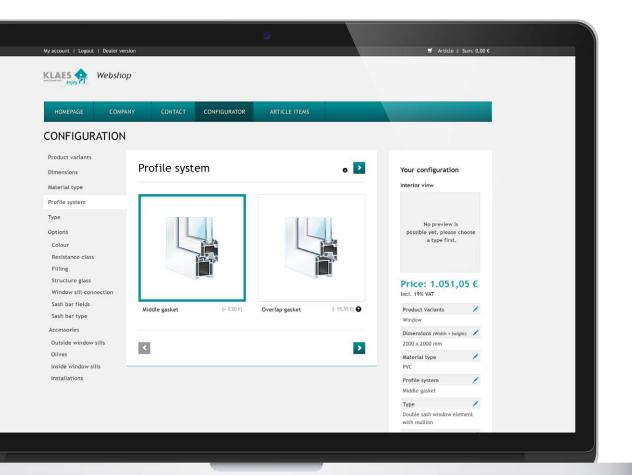

# KLAES WEBSHOP

Create your own webshop from the data of your Klaes construction program

#### **New Markets**

This brand new solution complies with two central requirements from the very start: The simple, intuitive handling and the communication with the industry solution. Thus, this additional distribution channel can be built up with a surprisingly little effort.

#### A Safe and Simple Recording

The workflow has been developed specifically for "Rare users". Directed by a customizable surface, you can record only producible windows. The functionality is scalable - beginning with a request tool without prices and the calculation of orders up to an online-trade program with document-, article- and address administration.

Data for the Klaes webshop can be generated directly from a Klaes 2D industry solution - and there the results can be read in and processed. Therefore, Klaes-users can set-up the webshop with their existing data system themselves and then maintain it continuously.