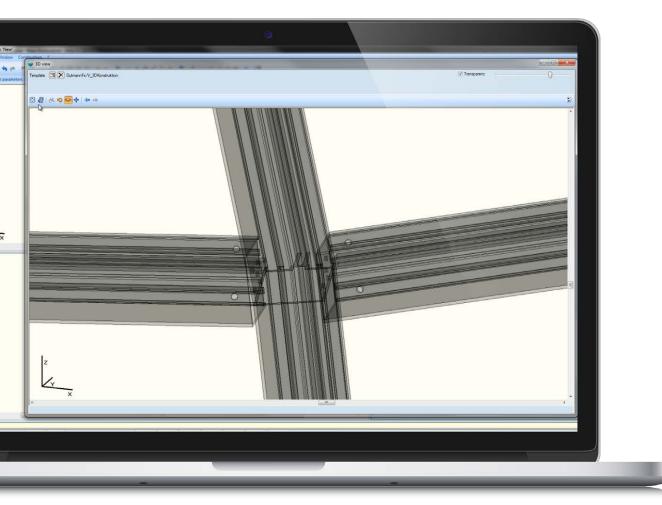

### X-Ray View

"What you see is what you get"! The new design transparency provides an optimum "perspective" when it is to control the design details in 3D view. Sections and edits can be checked in the profile in advance.