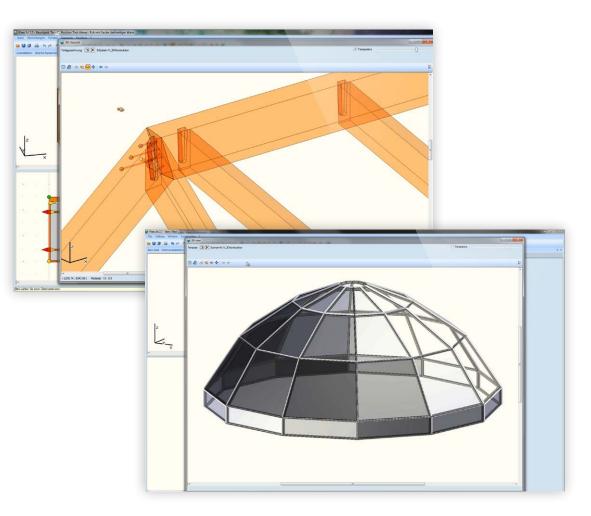

#### Grid Import

The grid import provides a significant acceleration in complex designs. Therefore, you can directly import preliminary plannings from traditional CAD systems. They can be allocated with appropriate edges by a few clicks.