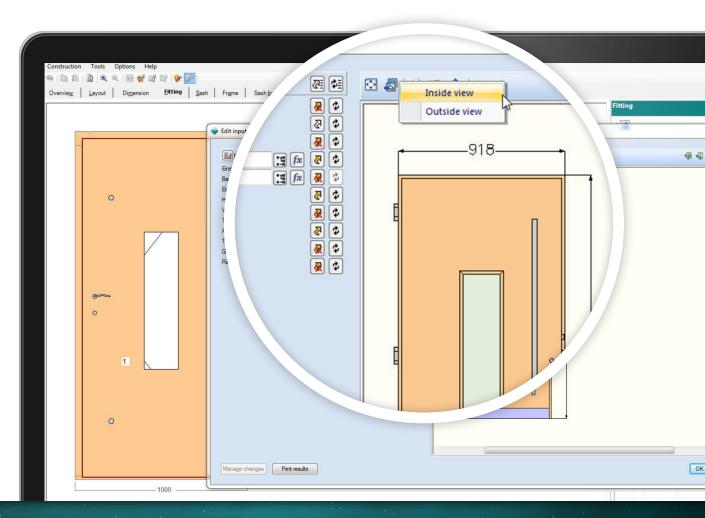

#### Make Changes With One Click

Whether standard model or complex special designs - with the Klaes panel door manufacturing the creation of individual timber doors is a child's play.

In a very high display, quality, sections, cutting- and accessory articles can be individually chosen and processed on the inner as well as on the outer side. Depending on the chosen model, the default processing parameters change automatically.

### **KLAES PANEL DOOR MANUFACTURING**

968

Ver

3 1